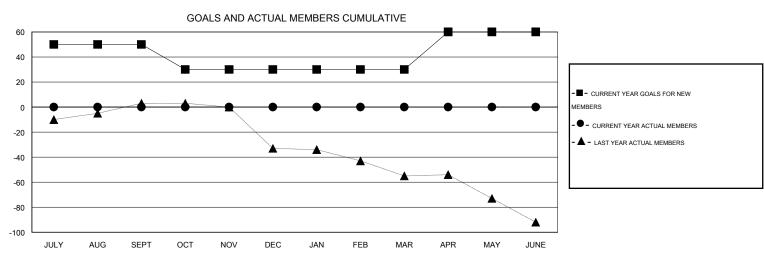

## GOALS AND ACTUAL NEW CLUBS CUMULATIVE

| DROPPED CLUBS: 0  DROPPED MEMBERS                                               | 0 CLUBS OF 0 ADDED 1 OR MORE NEW MEMBERS | GENDER DISTRIBUTION  MALE 0 (100.00%)  FEMALE 0 (100.00%) |     |
|---------------------------------------------------------------------------------|------------------------------------------|-----------------------------------------------------------|-----|
| DECEASED         0           CLUB CANCELLED         0           OTHER         0 | CLICK HERE FOR HEALTH ASSESSMENT DATA    | FAMILY UNIT MEMBERS HEAD OF HOUSEHOLD                     | 0 0 |
| TOTAL 0                                                                         |                                          | NON-HEAD OF HOUSEHOLD                                     | U   |