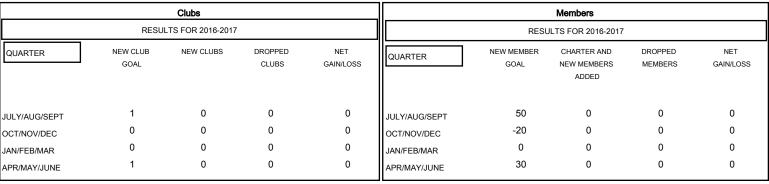

## MONTHLY MEMBERSHIP PROGRESS REPORT

District 26 M5

Results as of: 6/30/2016

GMT: HAL GRIFFIN LOCATION MISSOURI GMT CA 1